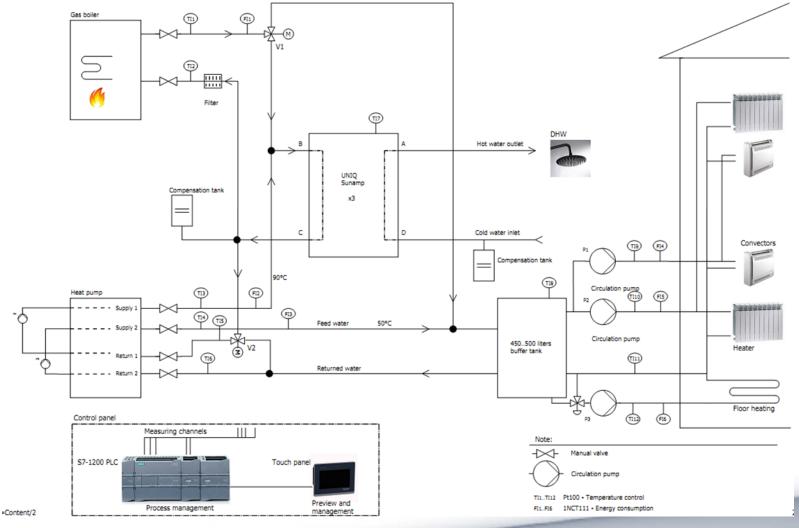

# Building Energy Management System – temperature control

#### Local temperature controllers

\*\*\* \* \* \* \*

Thank you. Emil Vitanov eco\_projects@abv.bg