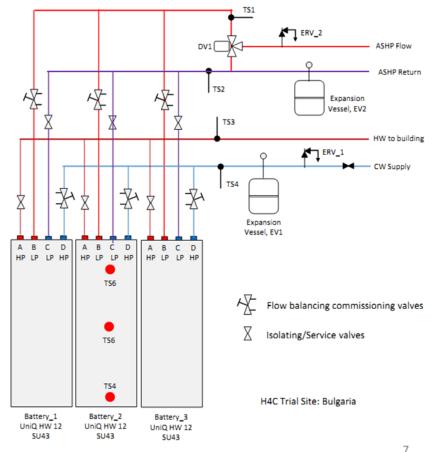

## Building Energy Management System – Control of Heat Batteries and Heat Pump

- When the heat battery charging demand is generated, the controller switch on the heat pump run demand signal.
- When the heat batteries are charging, the valve DV1 controls the charging flow temperature between 53oC and 55oC
- The pump also turns on when there is flow in outlet pipe to supply preheated water to the gas boilers.