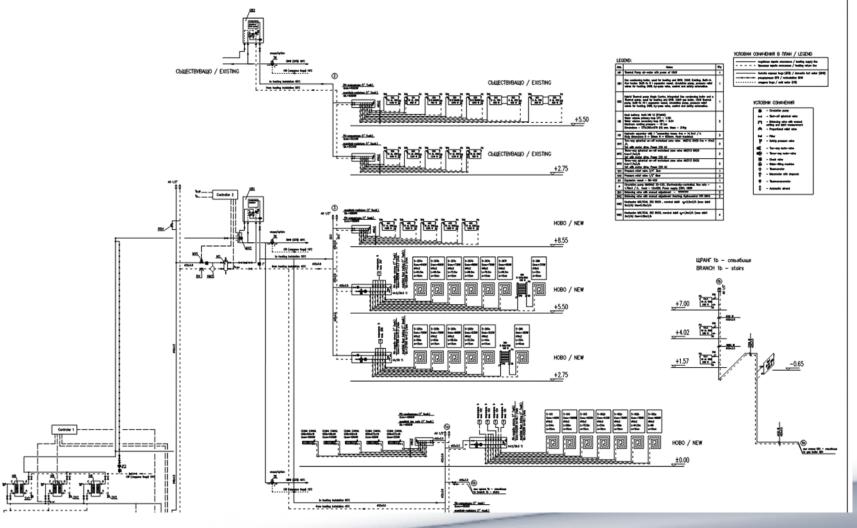

Solintel\_





HEATHCOOL

#### pprox THERMOWATT



Sunamp Heat Batteries"







ELECTRICITY | NATURAL GAS

νοιτ

WATT



#### Presentation of Pilot site: Sofia

Emil Vitanov (Balkanika Energy)



Heat4COOL project has received funding from the European Union's Horizon 2020 research and innovation program under grant agreement No 723925

HOCHSCHULE LUZERN









## **Retrofitted system in Sofia**



























\*\*\* \* \* \* \* \* \*















### Building Energy Management Syste<u>m – Solar System</u>

 Solar Edge SetApp monitoring Platform is perfectly integrated with the installed system so that the solar energy generated can be monitored in detail. The photovoltaic system is connected to the electricity distribution network









## Heat pump and heat batteries







## Building Energy Management System – Control of Heat Batteries and Heat Pump





- When the heat battery charging demand is generated, the controller switch on the heat pump run demand signal.
- When the heat batteries are charging, the valve DV1 controls the charging flow temperature between 53oC and 55oC
- The pump also turns on when there is flow in outlet pipe to supply preheated water