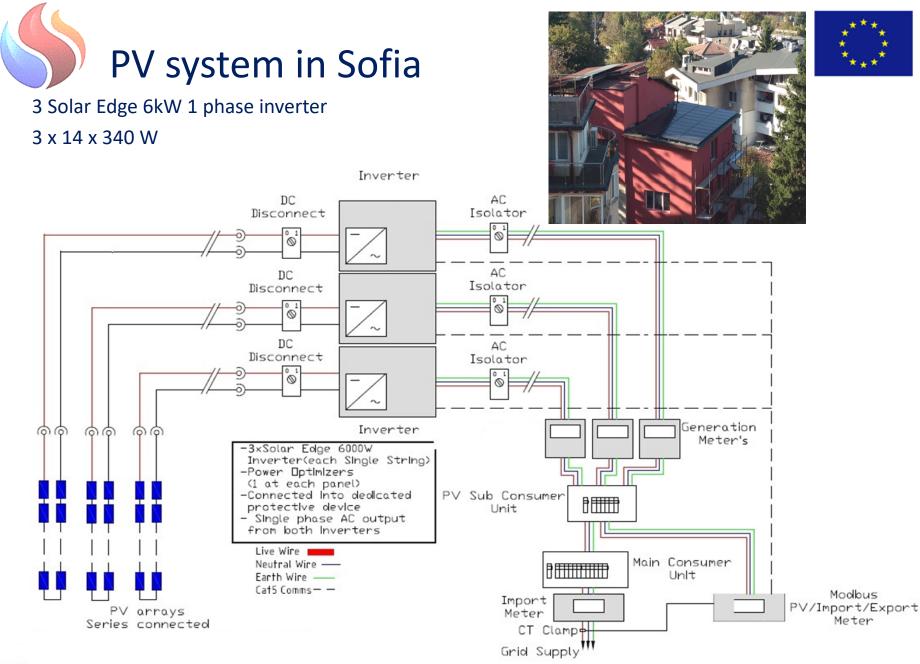

### Building Energy Management Syste<u>m – Solar System</u>

 Solar Edge SetApp monitoring Platform is perfectly integrated with the installed system so that the solar energy generated can be monitored in detail. The photovoltaic system is connected to the electricity distribution network