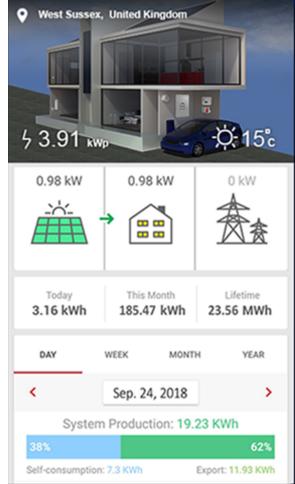

### Building Energy Management Syste<u>m – Solar System</u>

 Solar Edge SetApp monitoring Platform is perfectly integrated with the installed system so that the solar energy generated can be monitored in detail. The photovoltaic system is connected to the electricity distribution network