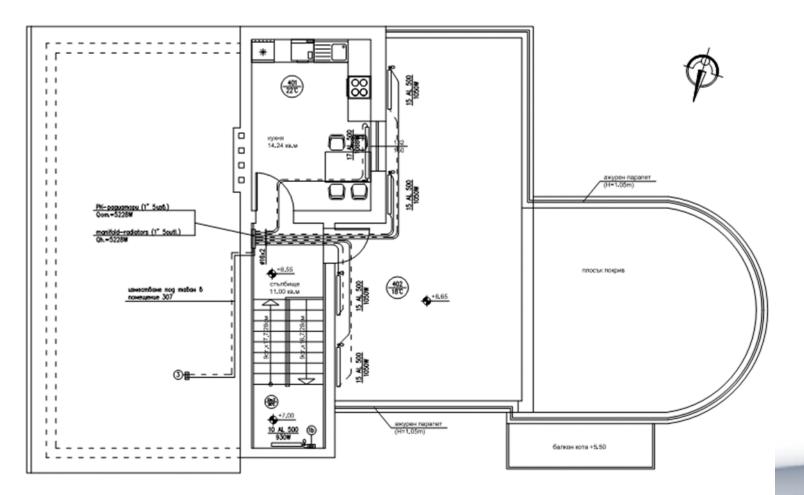

Solintel\_





HEATHCOOL

#### pprox THERMOWATT



Sunamp Heat Batteries"







ELECTRICITY | NATURAL GAS

νοιτ

WATT



#### Presentation of Pilot site: Sofia

Emil Vitanov (Balkanika Energy)



Heat4COOL project has received funding from the European Union's Horizon 2020 research and innovation program under grant agreement No 723925

HOCHSCHULE LUZERN









## **Retrofitted system in Sofia**



























\*\*\* \* \* \* \* \* \*















### Building Energy Management Syste<u>m – Solar System</u>

 Solar Edge SetApp monitoring Platform is perfectly integrated with the installed system so that the solar energy generated can be monitored in detail. The photovoltaic system is connected to the electricity distribution network









## Heat pump and heat batteries







## Building Energy Management System – Control of Heat Batteries and Heat Pump





- When the heat battery charging demand is generated, the controller switch on the heat pump run demand signal.
- When the heat batteries are charging, the valve DV1 controls the charging flow temperature between 53oC and 55oC
- The pump also turns on when there is flow in outlet pipe to supply preheated water to the gas boilers.



# Building Energy Management Syst