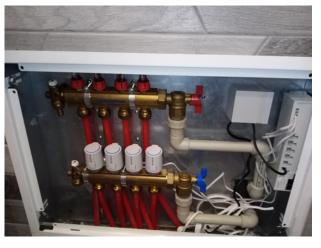

## Heat pump and heat batteries

## Building Energy Management System – Control of Heat Batteries and Heat Pump

- When the heat battery charging demand is generated, the controller switch on the heat pump run demand signal.
- When the heat batteries are charging, the valve DV1 controls the charging flow temperature between 53oC and 55oC
- The pump also turns on when there is flow in outlet pipe to supply preheated water to the gas boilers.