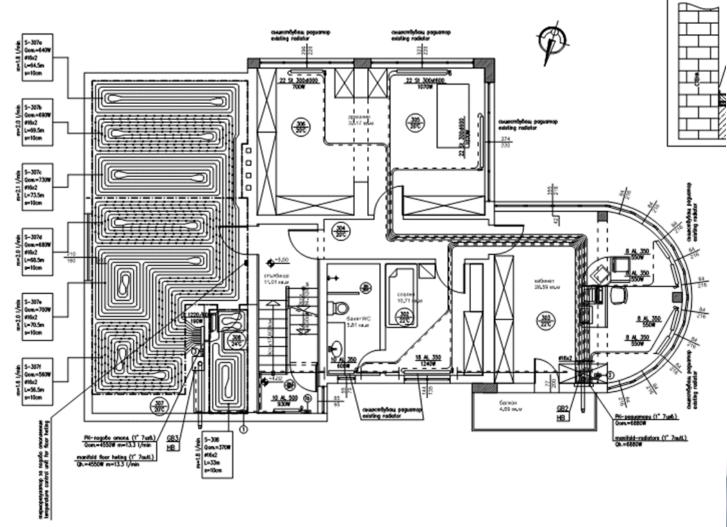

Solintel\_





HEATHCOOL

#### pprox THERMOWATT



Sunamp Heat Batteries"







ELECTRICITY | NATURAL GAS

νοιτ

WATT



#### Presentation of Pilot site: Sofia

Emil Vitanov (Balkanika Energy)



Heat4COOL project has received funding from the European Union's Horizon 2020 research and innovation program under grant agreement No 723925

HOCHSCHULE LUZERN









## **Retrofitted system in Sofia**



























\*\*\* \* \* \* \* \* \*















### Building Energy Management Syste<u>m – Solar System</u>

 Solar Edge SetApp monitoring Platform is perfectly integrated with the installed system so that the solar energy generated can be monitored in detail. The photovoltaic system is connected to the electricity distribution network









## Heat pump and heat batteries







## Building Energy Management System – Control of Heat Batteries and Heat Pump





- When the heat battery charging demand is generated, the controller switch on the heat pump run demand signal.
- When the heat batteries are charging, the valve DV1 controls the charging flow temperature between 53oC and 55oC
- The pump also turns on when there is flow in outlet pipe to supply preheated water to the gas boilers.



#