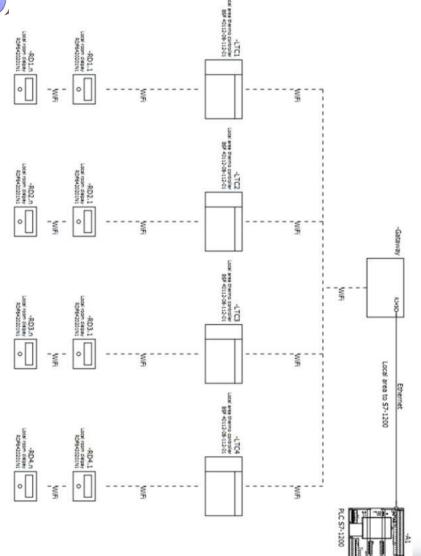

Solar Edge SetApp monitoring Platform is perfectly integrated with the installed system so that the solar energy generated can be monitored in detail. The photovoltaic system is connected to the electricity distribution network









## Heat pump and heat batteries







## Building Energy Management System – Control of Heat Batteries and Heat Pump





- When the heat battery charging demand is generated, the controller switch on the heat pump run demand signal.
- When the heat batteries are charging, the valve DV1 controls the charging flow temperature between 53oC and 55oC
- The pump also turns on when there is flow in outlet pipe to supply preheated water to the gas boilers.



# Building Energy Management System – temperature control







#### Local temperature controllers









\*\*\* \* \* \* \*





Thank you. Emil Vitanov eco\_projects@abv.bg