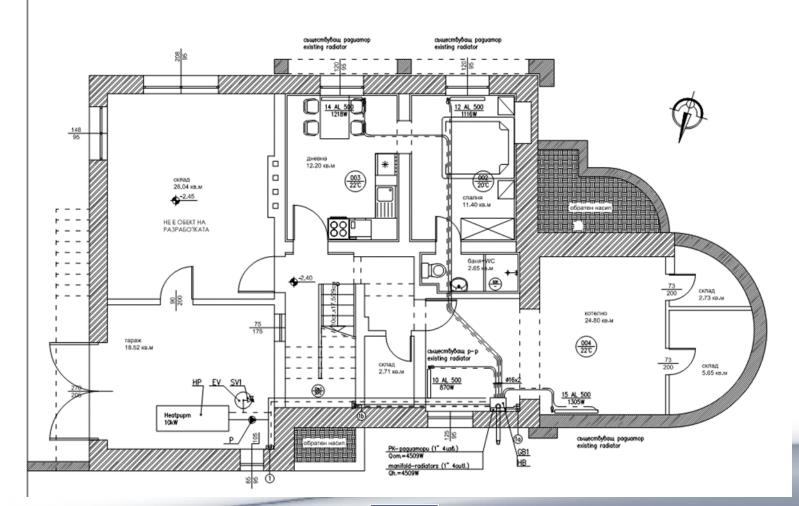

Solintel\_





HEATHCOOL

#### pprox THERMOWATT



Sunamp Heat Batteries"







ELECTRICITY | NATURAL GAS

νοιτ

WATT



#### Presentation of Pilot site: Sofia

Emil Vitanov (Balkanika Energy)



Heat4COOL project has received funding from the European Union's Horizon 2020 research and innovation program under grant agreement No 723925

HOCHSCHULE LUZERN









## **Retrofitted system in Sofia**



























\*\*\* \* \* \* \* \* \*















### Building Energy Management Syste<u>m – Solar System</u>

 Solar Edge SetApp monitoring Platform is perfectly integrated with the installed system so that the solar energy generated can be monitored in detail. The photovoltaic system is connected to the electricity distribution network









## Heat pump and heat batteries







## Building Energy Management System – Control of Heat Batteries and Heat Pump





- When the heat battery charging demand is generated, the controller switch on the heat pump run demand signal.
- When the heat batteries are charging, the valve DV1 controls the charging flow temperature between 53oC and 55oC
- The pump also turns on when there is flow in outlet pipe to supply preheated water to the g