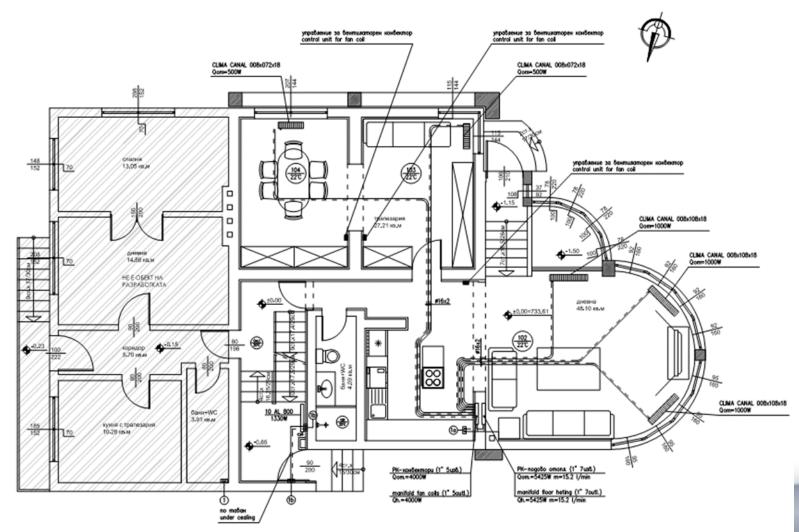

Solintel\_





HEATHCOOL

#### pprox THERMOWATT



Sunamp Heat Batteries"







ELECTRICITY | NATURAL GAS

νοιτ

WATT



#### Presentation of Pilot site: Sofia

Emil Vitanov (Balkanika Energy)



Heat4COOL project has received funding from the European Union's Horizon 2020 research and innovation program under grant agreement No 723925

HOCHSCHULE LUZERN









## **Retrofitted system in Sofia**



























\*\*\* \* \* \* \* \* \*















### Building Energy Management Syste<u>m – Solar System</u>

 Solar Edge SetApp monitoring Platform is perfectly integrated with the installed system so that the solar energy generated can be monitored in detail. The photovoltaic system is connected to the electricity distribution network









## Heat pump and heat batteries







## Building Energy Management System – Control of Heat Batteries and Heat Pump





- When the heat battery charging demand is generated, the controller switch on the heat pump run demand signal.
- When the heat batteries are charging, the valve DV1 controls the charging flow temperature between 53oC and 55oC
- The pump also turns on when there is flow in outlet pipe to supply preheated water to the gas boile