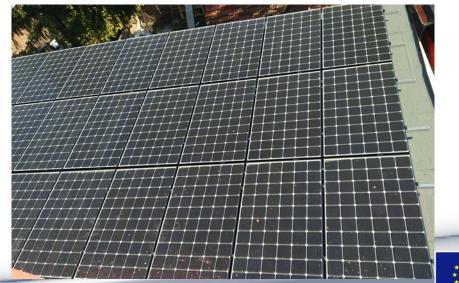

### Building Energy Management Syste<u>m – Solar System</u>

 Solar Edge SetApp monitoring Platform is perfectly integrated with the installed system so that the solar energy generated can be monitored in detail. The photovoltaic system is connected to the electricity distribution network